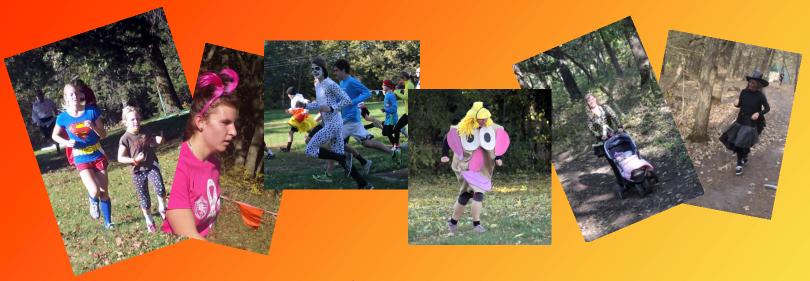

## Costumes encouraged

Take a run or walk through the "wilderness" at Camp Fontanelle. Known to be a challenging course, this is a fun adventure for you and your family. The 5K walk or 1.25 mile walk will see you crossing Buttermilk Creek, climbing Christmas Tree Hill and ending up at the 7:24 Shelter for a carb-loaded spaghetti meal. After awards, head over to the Corn Maze and spend the afternoon finding your way through the maze, taking a ride on our zipline or relaxing while you take a ride on our hayrack.