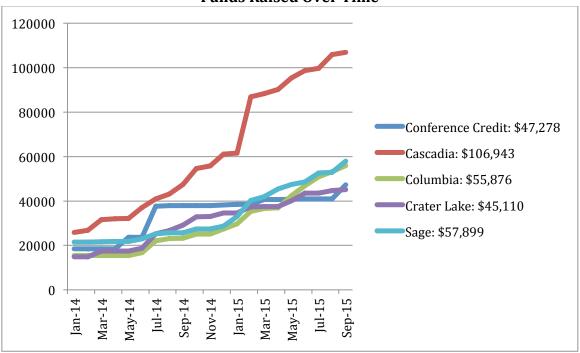

#### **Funds Raised Over Time**

70% of the churches in our conference are participating in this campaign.

**CONFERENCE TOTAL: \$313,106.88** 