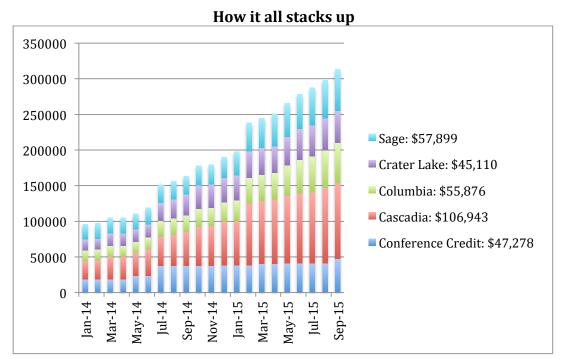

#### **Funds Raised Over Time**

70% of the churches in our conference are participating in this campaign.

**CONFERENCE TOTAL: \$313,106.88** 